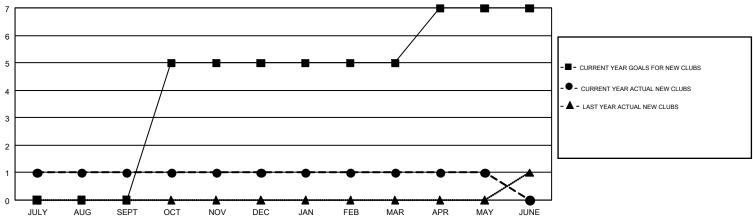

## GMT MONTHLY MEMBERSHIP PROGRESS REPORT

Results as of: 5/31/2018

**LOCATION: GEORGIA** 

Multiple District 18

STACEY JONES

GMT CA 1

|               | Club          | s         |               | Members               |                           |                         |                                                    |  |
|---------------|---------------|-----------|---------------|-----------------------|---------------------------|-------------------------|----------------------------------------------------|--|
|               | RESULTS FOR   | 2017-2018 |               | RESULTS FOR 2017-2018 |                           |                         |                                                    |  |
| QUARTER       | NEW CLUB GOAL | NEW CLUBS | DROPPED CLUBS | QUARTER               | MEMBER GROWTH NET<br>GOAL | MEMBER GROWTH<br>ACTUAL | DROPPED<br>MEMBERS ACTUAL<br>(including transfers) |  |
| JULY/AUG/SEPT | 0             | 1         | 1             | JULY/AUG/SEPT         | -7                        | 95                      | 162                                                |  |
| OCT/NOV/DEC   | 5             | 0         | 2             | OCT/NOV/DEC           | 132                       | 67                      | 144                                                |  |
| JAN/FEB/MAR   | 0             | 0         | 2             | JAN/FEB/MAR           | 12                        | 115                     | 201                                                |  |
| APR/MAY/JUNE  | 2             | 0         | 1             | APR/MAY/JUNE          | 66                        | 106                     | 85                                                 |  |