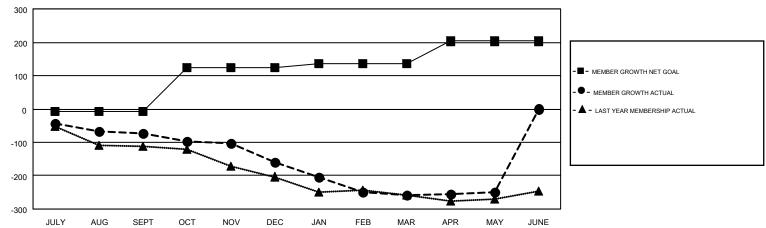

## GMT MONTHLY MEMBERSHIP PROGRESS REPORT

Results as of: 5/31/2018

**LOCATION: GEORGIA** 

Multiple District 18

STACEY JONES

GMT CA 1

|               | Club          | s         |               | Members               |                           |                         |                                                    |  |
|---------------|---------------|-----------|---------------|-----------------------|---------------------------|-------------------------|----------------------------------------------------|--|
|               | RESULTS FOR   | 2017-2018 |               | RESULTS FOR 2017-2018 |                           |                         |                                                    |  |
| QUARTER       | NEW CLUB GOAL | NEW CLUBS | DROPPED CLUBS | QUARTER               | MEMBER GROWTH NET<br>GOAL | MEMBER GROWTH<br>ACTUAL | DROPPED<br>MEMBERS ACTUAL<br>(including transfers) |  |
| JULY/AUG/SEPT | 0             | 1         | 1             | JULY/AUG/SEPT         | -7                        | 95                      | 162                                                |  |
| OCT/NOV/DEC   | 5             | 0         | 2             | OCT/NOV/DEC           | 132                       | 67                      | 144                                                |  |
| JAN/FEB/MAR   | 0             | 0         | 2             | JAN/FEB/MAR           | 12                        | 115                     | 201                                                |  |
| APR/MAY/JUNE  | 2             | 0         | 1             | APR/MAY/JUNE          | 66                        | 106                     | 85                                                 |  |